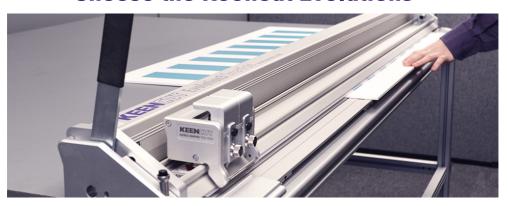

#### It's 4 x faster than cutting by hand!

The Evolution3 is the fastest, most accurate and versatile cutter on the market.

So, impress your customers and increase your profits

The Evolution3 - improved finishing for perfect precision cutting every time!

#### It's the fastest, most accurate and versatile cutter on the market

- Fast, single-handed alignment of materials (patented Lift-and-Hover)
- Straightforward use by one operator
- Simple set-up guarantees identical boards
- Cuts without dust or debris
- No electrics and virtually no maintenance
- Quick change tools for future-proof design

#### **Choose the Evolution3™**

Made by Keencut, the world's leading cutter bar manufacturer, the award-winning Evolution3 is for faster, safer, precision cutting - no mistakes - no waste!

It cuts cleanly through rigid, semi-rigid and flexible materials - that's one machine to cut everything from 13mm (1/2") PVC foam board to delicate fabrics!