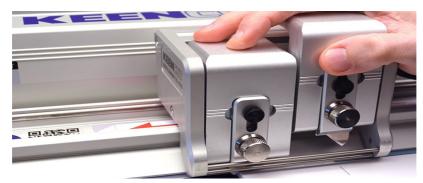

#### It's the fastest, most accurate and versatile cutter on the market

- Fast, single-handed alignment of materials (patented Lift-and-Hover)
- Straightforward use by one operator
- Simple set-up guarantees identical boards
- Cuts without dust or debris
- No electrics and virtually no maintenance
- Quick change tools for future-proof design