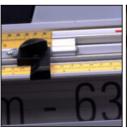

## **Easy Measuring Scale**

The Easy Measuring Scale has been designed to aid in measuring and aligning rigid and semi-rigid materials and is the perfect accessory for any vertical Keencut machine. With much better visibility of the measuring scale from above precision cutting has never been easier and you will achieve a new level of quality and productivity to your work area. The sliding stops sit against the edge of the material exactly as they do on your existing system if you don't need the sliding stops, they just fold away. The two halves are designed to slide seamlessly onto the left and right hand side of the squaring arm on any SteelTrak, Excalibur 5000, and Excalibur 3S. It is simple to install and calibrate with precise, micro-adjustable, imperial, and metric scales. We