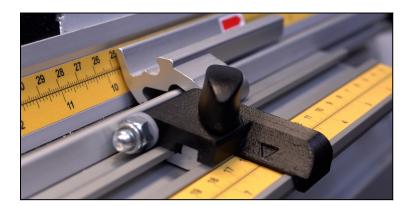

## **Easy Measuring Scale**

The Easy Measuring Scale has been designed to aid in measuring and aligning rigid and semi-rigid materials and is the perfect accessory for any vertical Keencut machine. With much better visibility of the measuring scale from above precision cutting has never been easier and you will achieve a new level of quality and productivity to your work area. The sliding stops sit against the edge of the material exactly as they do on your existing system if you don't need the sliding stops, they just fold away. The two halves are designed to slide seamlessly onto the left and right hand side of the squaring arm on any SteelTrak, Excalibur 5000, and Excalibur 3S. It is simple to install and calibrate with precise, micro-adjustable, imperial, and metric scales. We